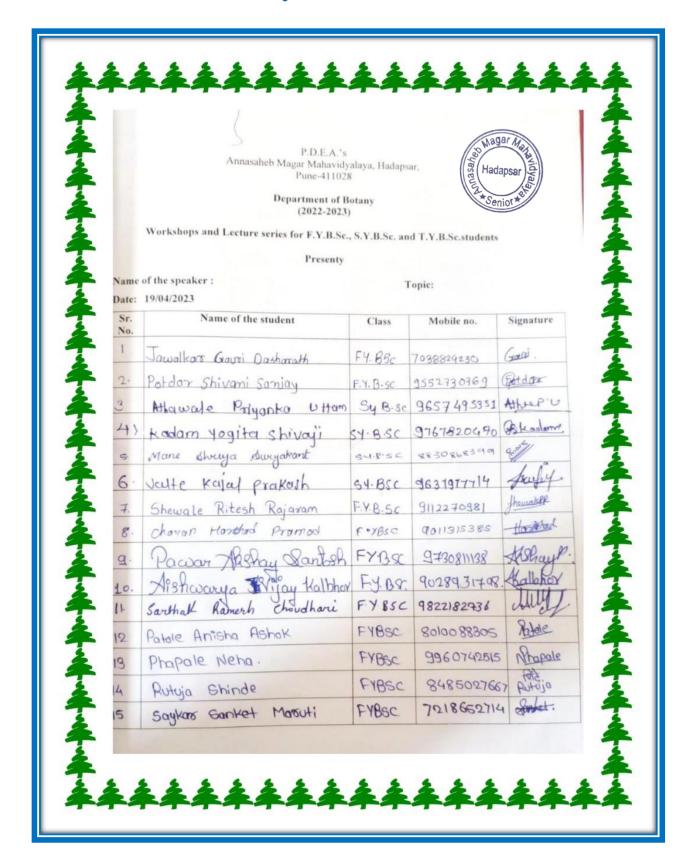

## **INDEX**

**YEAR: 2022 - 2023** 

| I LAK. 2022 - 2023 |                                                                                   |                                                 |           |  |  |
|--------------------|-----------------------------------------------------------------------------------|-------------------------------------------------|-----------|--|--|
| Sr.No.             | MOU                                                                               | ACTIVITY                                        | Page No.  |  |  |
| 1                  | Rupita Institute of Beauty & Wellness                                             | Beauty and Wellness<br>Program                  | 5 – 18    |  |  |
| 2                  | BGM Technologies                                                                  | Placement Activity                              | 19 – 23   |  |  |
| 3                  | Ratna Gears Pvt. Ltd.                                                             | Skill based training for Manufacturing of gears | 24 – 26   |  |  |
| 4                  | Golden Agri Biotech                                                               | Field Project                                   | 27 - 30   |  |  |
| 5                  | AVPMP Vishwas Institute of Pharmaceuticals                                        | Field Project                                   | 31 – 37   |  |  |
| 6                  | KTPCT K.P. Paramedical Institute                                                  | Field Project                                   | 38 – 44   |  |  |
| 7                  | Apollo Manjari Multispeciality<br>Hospital                                        | Free Health Check-up                            | 45 – 55   |  |  |
| 8                  | Quickheal Foundation                                                              | Cyber Awareness<br>Training                     | 56 – 66   |  |  |
| 9                  | Magicbus Foundation                                                               | Placement Drive                                 | 67 – 78   |  |  |
| 10                 | Lal Bahadur Shastri College, Satara                                               | Research Student<br>Exchange                    | 79 – 86   |  |  |
| 11                 | Biju Patnaik College of Information<br>Technology & Management Studies,<br>Orissa | Youth Exchange<br>Program                       | 87 – 108  |  |  |
| 12                 | VVM's Shree Damodar College Of<br>Commerce And Ecomonomics<br>,Margao Goa         | Student And Faculty Exchange                    | 109 – 119 |  |  |
| 13                 | Mahila Sarvangi nUtkarsh Mandal                                                   | Guest Lecture on Youth<br>Challenges            | 120 – 131 |  |  |
| 14                 | Mahatma Phule Institute of Management                                             | Guest Lecture on Career<br>Opportunities in MBA | 132 – 138 |  |  |
| 15                 | NIIT Foundation                                                                   | Basic Computer Course                           | 139 – 148 |  |  |
|                    |                                                                                   |                                                 |           |  |  |