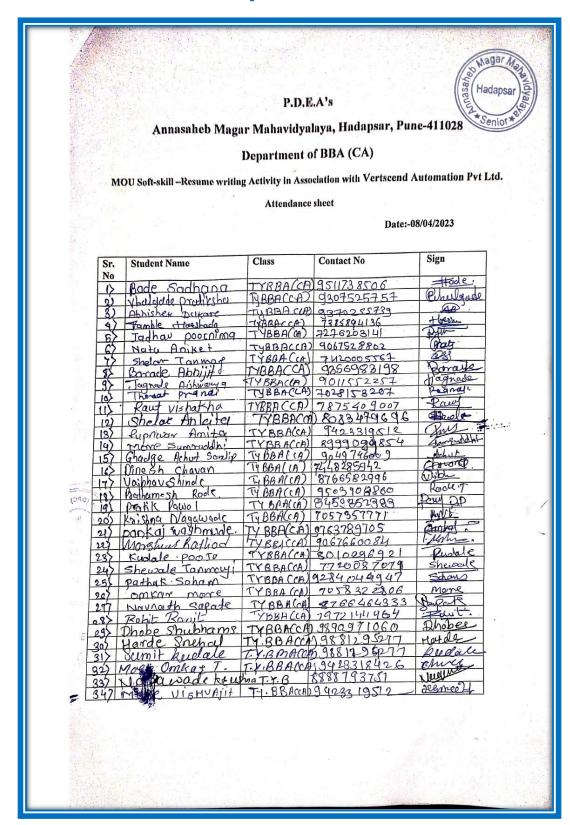

elopment of curriculum of skill oriented courses in BBA (CA) Department & its Training.
- \* Infrastructure sharing.
- \* Imparting career oriented education and skills to students in Software programming and IT based.
- \* Need based training of faculty visits of expert from Vertscend Automation Pvt Ltd, Atul Nagar, Warje, Pune-411958
- \* Collaboration for placement.

This MOU is effective for a period of two years from the date signed by the parties, unless extended by written agreement of the parties.



Mr. Varun Jadhav Director

Dr. Nitin Ghorpade

Annasaheb Magar Mahavidyalaya

Hadapsar, Pune-411028.

### **MOU 17: VERTSCEND AUTOMATION**

Faculty Exchange Activity: Guest Lecture on Soft-skill
Development
Activity: Notice



Criterion III 157 | P a g e

### **Activity: Attendance**



Criterion III 158 | P a g e

### **Activity: Attendance**



Criterion III 159 | P a g e

# **Activity:Photos**



Criterion III 160 | P a g e

### **Activity: Report**

#### P.D.E.A'S

Annasaheb Magar Mahavidyalaya Hadapsar, Pune-411028

Department of B.B.A. (CA) 2022-2023

#### Report on

Soft Skill Activity-Resume Writing in Association with Vertscend Automation Pvt Ltd.

Date: 08/04/2023

Department of BBA (CA) has conducted soft Skill Activity in Association with Vertscend Automation Pvt Ltd. for TYBBA (CA) students on 08/04/2023 at 11.00 a.m. to 1.00 p.m. at seminar hall. Mr. Varun Jadhav, Manager and Mr. Prasad Jadhav, Executive, Vertscend Automation Pvt Ltd. Elaborated How to prepare Resume for Interview. They discuss various resume format and conducted activity on that basis. Th