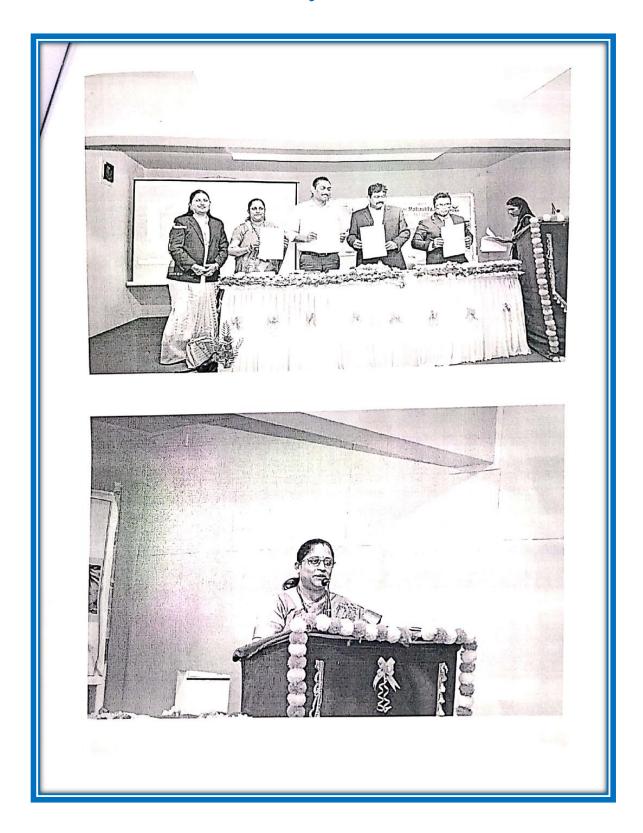

## **Activity: Notice**

पुणे जिल्हा शिक्षण मंडळाचे अण्णासाहेब मगर महाविद्यालय हडपसर, पुणे ४११०२८ वाणिज्य विभाग आणि संशोधन केंद्र 2022-23

दिनांक : ३०/०७/२०२२

सर्व विद्यार्थीनी साठी ब्युटी & वेलनेस प्रोग्रॅम आयोजित असून हडपसर मधील रुपिता इन्स्टिट्यूट मध्ये विद्यािथनींना ट्रैनिंग देणार आहे या प्रोग्रॅम मध्ये सूत्र संचालन डॉक्टर.सुजाता निकम यांनी केले असून कार्यक्रमाची प्रास्ताविक डॉक्टर.शुभांगी औटी यांनी केली. या कार्यक्रमाची सर्व माहिती नीलांबरी थोरात यांनी ppt च्या माध्यमातून दिली याच बरोबर त्यांनी विध्यार्तीनीना हे माहिती दिली कि हा कोर्से तीन वर्षाचा आहे. तरी एक वर्ष कोर्से फक्त डिप्लोमा होतो आणि तीन वर्ष जर हा कोर्से केला तर विद्यािथनींना डिग्री भेटते . त्यामुळे विद्यािथनींना चांगले प्रकारचे मार्गदर्शन मिळाले.