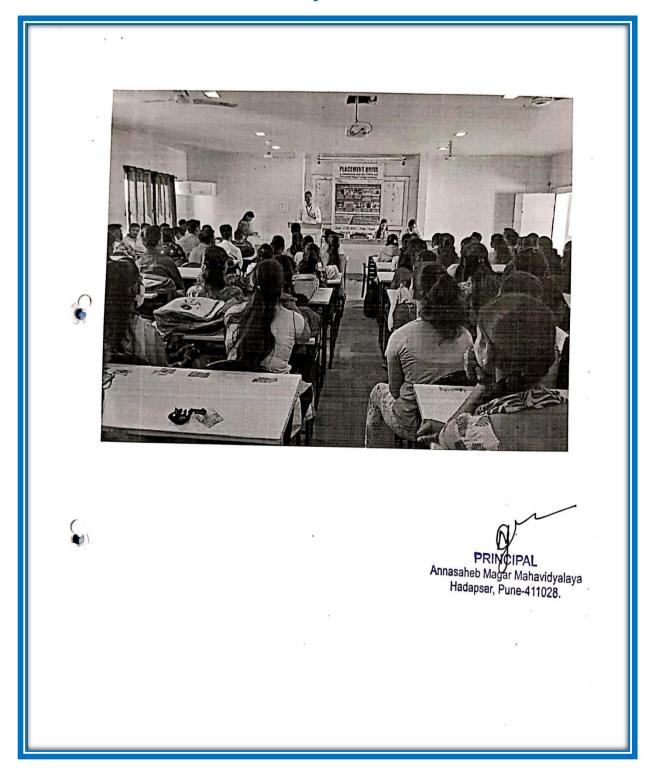

----------------------------------------------------------------------------------------------------------------------------------------------------------------------------------------------------------------------------------|
| Anne                                                                                                                                                                                                                                                                                                                                                                                                                                                                                                                                                      |

Criterion III 313 | P a g e



Criterion III 314 | P a g e



Criterion III 315 | P a g e



Criterion III 316 | P a g e



Criterion III 317 | P a g e

### **Activity: Report**

Report

Along with education, professional skills are important for employment" Hon. Suresh Anna Ghule

Pune District Education Board, Annasaheb Magar College today organized a placement drive for students in association with TATA Strive. Information about free courses was given through TATA Strive. For the students, these courses are to be taken in the college itself. In order to get a job, along with education, it is important for the student to have professional skills. Suresh Anna Ghule expressed while guiding the students. Donitin Ghorpade, the principal of the college informed the students about the employment opportunities available th