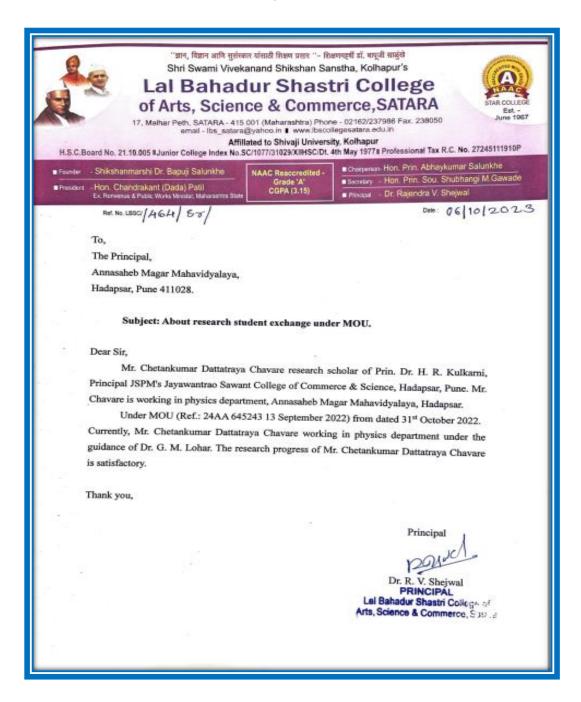

Designation:- PATROScience & Commerce, Satara

Lal Bahadur Shastri College of Arts, S

Signature:-

Name: - Dr. Nitin L. Ghorpade

Designation: - Principal PRINCIPAL
Annasalieb Magar Mahavidyalaya

Annasaheb Magar Mahavidyalaya, 028. Hadapsar, Pune-410128.

Commerce, Satara.

WITNESS: - (Name & Addresa)

Department of Physics Dr. G. M. Loharal Bahadur Shastri College of Head of Department - Physics - carce, Satara

Lal Bahadur Shastri College of Arts, Science & Commerce, Satara.

WITNESS: - (Name & Address)

Prof. Dr. R. U. Mene

Research Coordinator - Physics

Annasaheb Magar Mahavidyalaya, Hadapsar.

Page 2 of 2

## MOU 10: Shri Swami Vivekanand Shikshan Sanstha's Lal Bahadur Shastri College of Arts Science & Commerce

### **Activity: Research Student Exchange**

**Activity: Notice** 



Criterion III 82 | P a g e

## **Activity: Research Fellowship Letter**





#### Government of Maharashtra Other Backward Bahujan Welfare Department, Mumbai



Office of Managing Director, Mahatma Jyotiba Phule Research and Training Institute (MAHAJYOTI), Maharashtra State.

Address: 3rd Floor, Dr.Bahasaheb Amb

कुरमनी **ड**.0712- 2959381

CIN No. U85300PN2019NPL187405

ई-मेश: 🔟

Reference: 1. Board of Directors Meeting Dated 01.11.2022

2. List of Provisionally Selected Candidates for MJRF 2022

Outward No.MAHAJYOTI/2022/Ph.D.Fellow/1002 (228)

Subject: -

Mahatma Jyotiba Phule Research Fellowship-2022 for Other backward class, Vimukt jati- Nomadic Tribes and Special Backward Class candidates to pursue Ph.D. Degree

Dear Chetankumar Dattatraya Chavare,

#### Congratulations!!

With ref