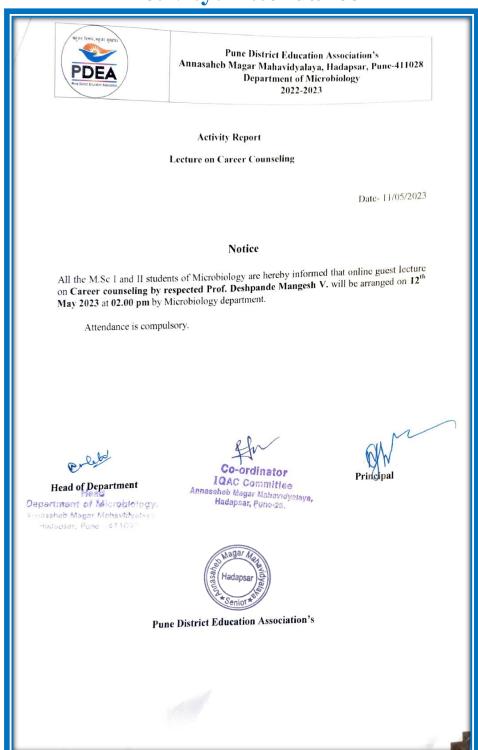

या अभ्याससहलीचे उदघाटन साविजीबाई फुले पुणे विद्यापीठाच्या व्यवस्थापन परिषदं चे सदस्य रवींद्र शिंगणापूरकर यांच्या हस्ते झाले. साविश्रीबाई फुले पुणे विद्यापीठाचे अधिसभा सदस्य डॉ. योगेश भोळे, ओरिसा येथील बिज् पटनाईक कॉलेजचे प्राचार्य डॉ. मिहीर नायक, प्राचार्य डॉ. नितन घोरपडे उपस्थित होते.

प्राचार्यं डॉ. नितीन घोरपडं यांनी प्रास्ताविक करताना अशा प्रकारचे आदान प्रदान कार्यक्रम केल्याने योन राज्यांतील संस्कृती, भाषा यांची माहिती होते. भारतीय सांस्कृतिक विविधता लक्षात भेता अशा उपक्रमांची गरन असल्याचे मत त्यांनी व्यक्त केले.