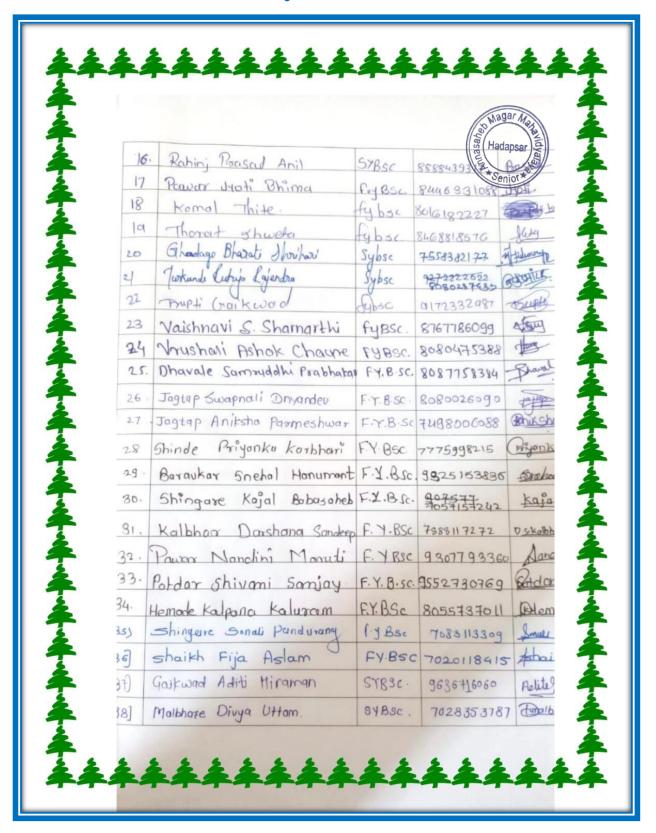

## **INDEX**

**YEAR: 2022 - 2023** 

| I LAK. 2022 - 2023 |                                                                                   |                                                 |           |  |  |
|--------------------|-----------------------------------------------------------------------------------|-------------------------------------------------|-----------|--|--|
| Sr.No.             | MOU                                                                               | ACTIVITY                                        | Page No.  |  |  |
| 1                  | Rupita Institute of Beauty & Wellness                                             | Beauty and Wellness<br>Program                  | 5 – 18    |  |  |
| 2                  | BGM Technologies                                                                  | Placement Activity                              | 19 – 23   |  |  |
| 3                  | Ratna Gears Pvt. Ltd.                                                             | Skill based training for Manufacturing of gears | 24 – 26   |  |  |
| 4                  | Golden Agri Biotech                                                               | Field Project                                   | 27 - 30   |  |  |
| 5                  | AVPMP Vishwas Institute of Pharmaceuticals                                        | Field Project                                   | 31 – 37   |  |  |
| 6                  | KTPCT K.P. Paramedical Institute                                                  | Field Project                                   | 38 – 44   |  |  |
| 7                  | Apollo Manjari Multispeciality<br>Hospital                                        | Free Health Check-up                            | 45 – 55   |  |  |
| 8                  | Quickheal Foundation                                                              | Cyber Awareness<br>Training                     | 56 – 66   |  |  |
| 9                  | Magicbus Foundation                                                               | Placement Drive                                 | 67 – 78   |  |  |
| 10                 | Lal Bahadur Shastri College, Satara                                               | Research Student<br>Exchange                    | 79 – 86   |  |  |
| 11                 | Biju Patnaik College of Information<br>Technology & Management Studies,<br>Orissa | Youth Exchange<br>Program                       | 87 – 108  |  |  |
| 12                 | VVM's Shree Damodar College Of<br>Commerce And Ecomonomics<br>,Margao Goa         | Student And Faculty Exchange                    | 109 – 119 |  |  |
| 13                 | Mahila Sarvangi nUtkarsh Mandal                                                   | Guest Lecture on Youth<br>Challenges            | 120 – 131 |  |  |
| 14                 | Mahatma Phule Institute of Management                                             | Guest Lecture on Career<br>Opportunities in MBA | 132 – 138 |  |  |
| 15                 | NIIT Foundation                                                                   | Basic Computer Course                           | 139 – 148 |  |  |
|                    |                                                                                   |                                                 |           |  |  |