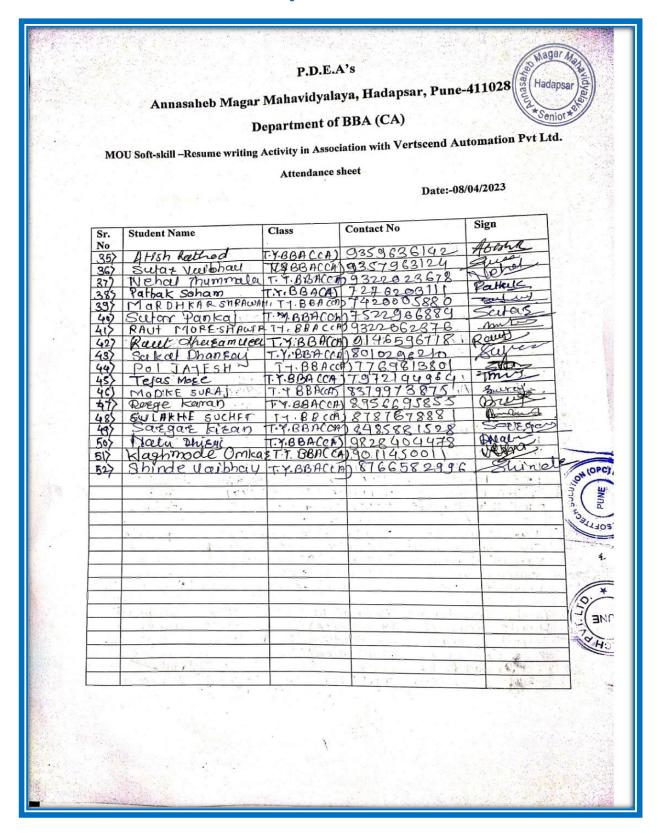

### Metric: 3.5.1(QnM)

Number of functional MoUs/linkages with institutions/ industries in India and abroad for internship, on-the-job training, project work, student / faculty exchange and collaborative research during the last five years