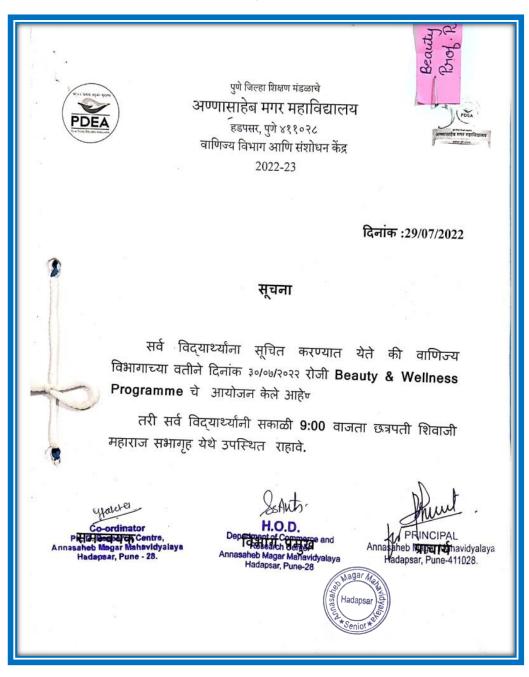

## **Activity: Notice**

पुणे जिल्हा शिक्षण मंडळाचे अण्णासाहेब मगर महाविद्यालय हडपसर, पुणे ४११०२८ वाणिज्य विभाग आणि संशोधन केंद्र 2022-23

दिनांक : ३०/०७/२०२२

सर्व विद्यार्थीनी साठी ब्युटी & वेलनेस प्रोग्रॅम आयोजित असून हडपसर मधील रुपिता इन्स्टिट्यूट मध्ये विद्यािथनींना ट्रैनिंग देणार आहे या प्रोग्रॅम मध्ये सूत्र संचालन डॉक्टर.सुजाता निकम यांनी केले असून कार्यक्रमाची प्रास्ताविक डॉक्टर.शुभांगी औटी यांनी केली. या कार्यक्रमाची सर्व माहिती नीलांबरी थोरात यांनी ppt च्या माध्यमातून दिली याच बरोबर त्यांनी विध्यार्तीनीना हे माहिती दिली कि हा कोर्से तीन वर्षाचा आहे. तरी एक वर्ष कोर्से फक्त डिप्लोमा होतो आणि तीन वर्ष जर हा कोर्से केला तर विद्यािथनींना डिग्री भेटते . त्यामुळे विद्यािथनींना चांगले प्रकारचे मार्गदर्शन मिळाले.

Halda

समन्वयक

Co-ordinator
Ph. O. Research Centre,
nasaheb Magar Mahavidyalaya
Hadapsar, Pune - 28.

िर्धामा प्रमुख विभाग प्रमुख **H.O.B**.

Department of Commerce and Research Center Annasaheb Magar Mahavidyalaya Hadapsar, Pune-28 PRINCIPAL Annascheb Magar Mahavidyalay: Hadapsar, Pune-411028,