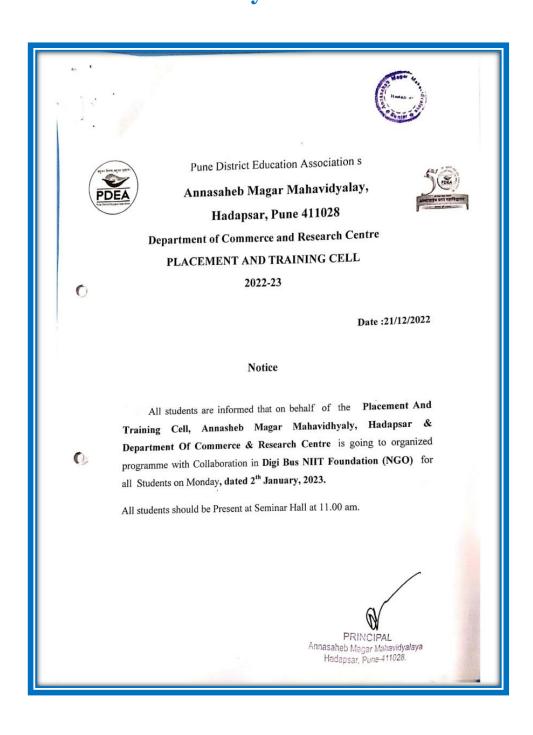

### MEMORANDUM OF UNDERSTANDING For

ACADEMIC EXCHANGE AND CO-OPERATION
Between

Pune District Education Association's Annasaheb Magar Mahavidyalaya, Hadapsar, Pune-411028 (Department of Zoology) And

Apollo-Manjari Multispeciality Hospital, Address: S. No. 103/3, Near Railway Gate, Manjari Bk, Pune-412307.