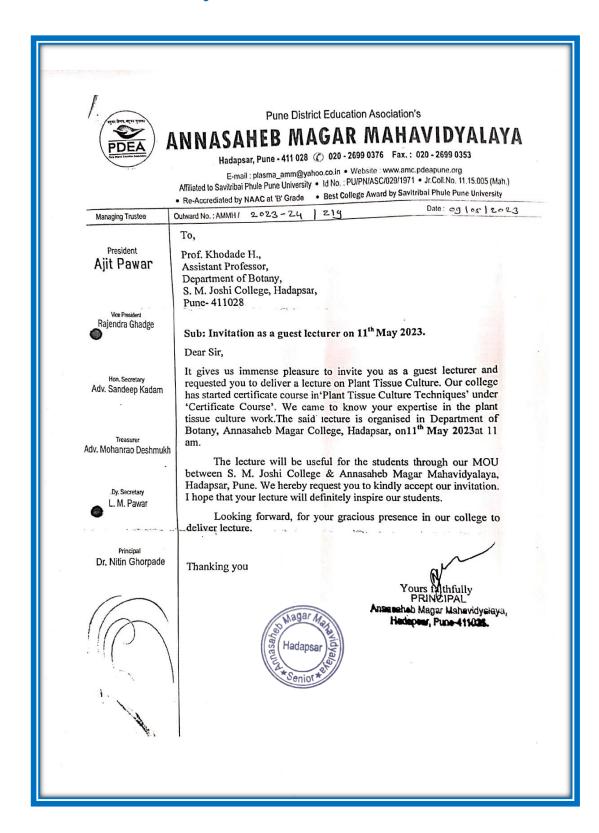

ty Exchange Activity: Career Opportunities in The Subject Of Botany
Activity: Notice

10.05.2023

#### PDEA's

Annasaheb Magar Mahavidyalaya Hadapsar Punc-411028

#### Notice

All the students of F. Y. S. Y. & T. Y. B. Sc. Botany are hereby inform that guest lecture on "Career Opportunities in the Subject of Botany" by Prof. Khodade Rushikesh from the S. M. Joshi College, is organised on 11.05.2023 in the Botany Laboratory at 12 pm. This talk will expose you to the avenues for research in the areas and also the career opportunities you can have in this field. All are instructed to be present for the lecture with i-card in give time.



Head

Head

Department of Botany

Annasaheb Magar Mahavidyalaya,

Hadapsar, Pune-411028.

Criterion III 170 | P a g e

### **Activity: Invitation Letter**



# **Activity: Attendance**



Criterion III 172 | P a g e

# **Activity: Photos**

Career Opportunities in the Subject of Botany" by Prof. Khodade Rushikesh on 11.05.2023











Department of Botany
Annasaheb Magar Makavidyalaya,
Undansar, Pune-411028.

Criterion III 173 | P a g e

### **Activity: Thank you Letter**



### **MOU 19: CHEMSAR RESEARCH & TRAINING CENTRE**





#### MEMORANDUM OF UNDERSTANDING FOR ACADEMIC EXCHANGE

And

CO-OPERATION
Between

P.D.E.A's

ANNASAHEB MAGAR MAHAVIDYALAYA, (Dept. of Chemistry), HADAPSAR, PUNE - 411028 and

CHEMSAR RESEARCH AND TRAINING CENTRE, WADAKI, PUNE- 412308

Annasaheb Magar Mahavidyalaya, (Dept. of Chemistry), Hadapsar, Pune has entered into a Memorandum of Understanding (MoU) with Chemsar Research and Training Centre, Wadaki, Pune-4123