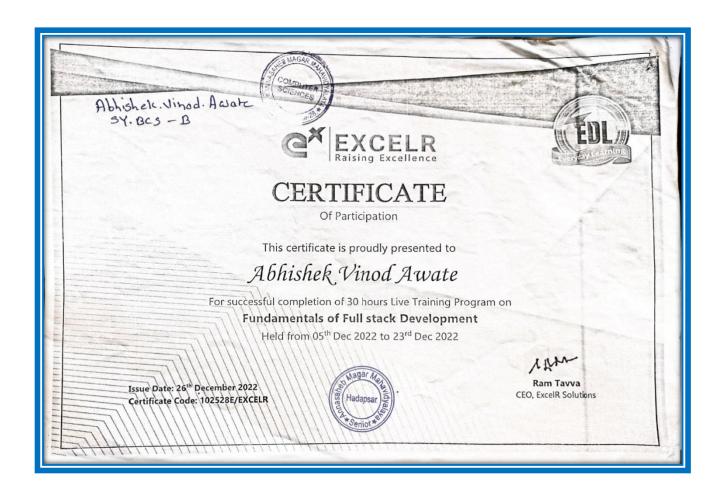

-       | +    | No.                     |
| Chalwadi                          |       |       | -     | _     | +       | +        | _        |          |         |        |       |               | 20-12-2  | 2           |          |         | П    |                         |
| Choure Disha Vila                 | s     |       |       |       |         |          |          |          |         |        |       |               | _        | _           | -        |         |      |                         |

Criterion III 223 | P a g e

### **Activity: Sort listed Student**

Course Name : Full Stack Development

Course Duration : 5/12/2022 To 23/12/2022

List Of Students Received Certificate

Sr.No.

Name

Namita jadhay



Criterion III 224 | P a g e

### **Activity: Sample Certificate**



Criterion III 225 | P a g e

### **Activity: Report**

| )(m)                       | Pund<br>Annasah                                         | neb Magar    | ducation Association's<br>Mahavidyalaya,Hadaps<br>une-28. | ar,                                                             | )     |
|----------------------------|---------------------------------------------------------|--------------|-----------------------------------------------------------|-----------------------------------------------------------------|-------|
| Activity Report            |                                                         |              |                                                           | Para Profes Financia Aspenden                                   |       |
| Name of Department: