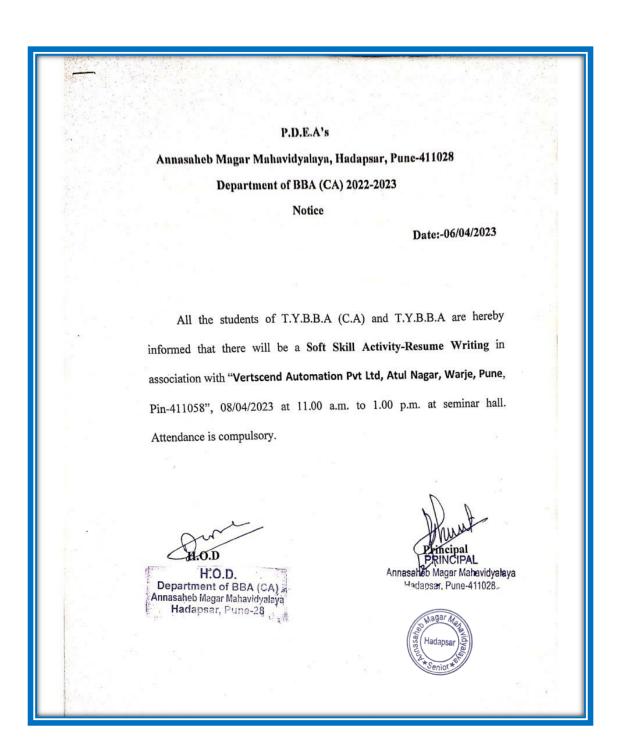

e institutes will carryon the following activities:

- \* Development of curriculum of skill oriented courses in BBA (CA) Department & its Training.
- \* Infrastructure sharing.
- \* Imparting career oriented education and skills to students in Software programming and IT based.
- \* Need based training of faculty visits of expert from Vertscend Automation Pvt Ltd, Atul Nagar, Warje, Pune-411958
- \* Collaboration for placement.

This MOU is effective for a period of two years from the date signed by the parties, unless extended by written agreement of the parties.



Mr. Varun Jadhav Director

Dr. Nitin Ghorpade

Annasaheb Magar Mahavidyalaya

Hadapsar, Pune-411028.

### **MOU 17: VERTSCEND AUTOMATION**

Faculty Exchange Activity: Guest Lecture on Soft-skill
Development
Activity: Notice



Criterion III 157 | P a g e

### **Activity: Attendance**



Criterion III 158 | P a g e

### **Activity: Attendance**



Criterion III 159 | P a g e

# **Activity:Photos**



Criterion III 160 | P a g e

### **Activity: Report**

#### P.D.E.A'S

Annasaheb Magar Mahavidyalaya Hadapsar, Pune-411028

Department of B.B.A. (CA) 2022-2023

#### Report on

Soft Skill Activity-Resume Writing in Association with Vertscend Automation Pvt Ltd.

Date: 08/04/2023

Department of BBA (CA) has conducted soft Skill Activity in Association with Vertscend Automation Pvt Ltd. for TYBBA (CA) students on 08/04/2023 at 11.00 a.m. to 1.00 p.m. at seminar hall. Mr. Varun Jadhav, Manager and Mr. Prasad Jadhav, Executive, Vertscend Automation Pvt Ltd. Elaborated How to prepare Resume for Interview. They discuss v