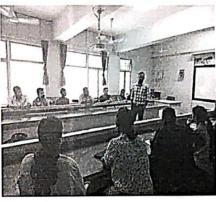

All the students of F. Y. S. Y. & T. Y. B. Sc. Botany are hereby inform that guest lecture on "Career Opportunities in the Subject of Botany" by Prof. Khodade Rushikesh from the S. M. Joshi College, is organised on 11.05.2023 in the Botany Laboratory at 12 pm. This talk will expose you to the avenues for research in the areas and also the career opportunities you can have in this field. All are instructed to be present for the lecture with i-card in give time.



Head

Head

Department of Botany

Annasaheb Magar Mahavidyalaya,

Hadapsar, Pune-411028.

Criterion III 170 | P a g e

### **Activity: Invitation Letter**



# **Activity: Attendance**



Criterion III 172 | P a g e

# **Activity: Photos**

Career Opportunities in the Subject of Botany" by Prof. Khodade Rushikesh on 11.05.2023











Department of Botany
Annasaheb Magar Makavidyalaya,
Undansar, Pune-411028.

Criterion III 173 | P a g e

### **Activity: Thank you Letter**



### **MOU 19: CHEMSAR RESEARCH & TRAINING CENTRE**





#### MEMORANDUM OF UNDERSTANDING FOR ACADEMIC EXCHANGE

And

CO-OPERATION
Between

P.D.E.A's

ANNASAHEB MAGAR MAHAVIDYALAYA, (Dept. of Chemistry), HADAPSAR, PUNE - 411028 and

CHEMSAR RESEARCH AND TRAINING CENTRE, WADAKI, PUNE- 412308

Annasaheb Magar Mahavidyalaya, (Dept. of Chemistry), Hadapsar, Pune has entered into a Memorandum of Understanding (MoU) with Chemsar Research and Training Centre, Wadaki, Pune-412308 for promoting and reinforcing cooperation, mutual exchange of Information and Technology, joint collaborative work in providing opportunity to students of Annsaheb Magar Mah