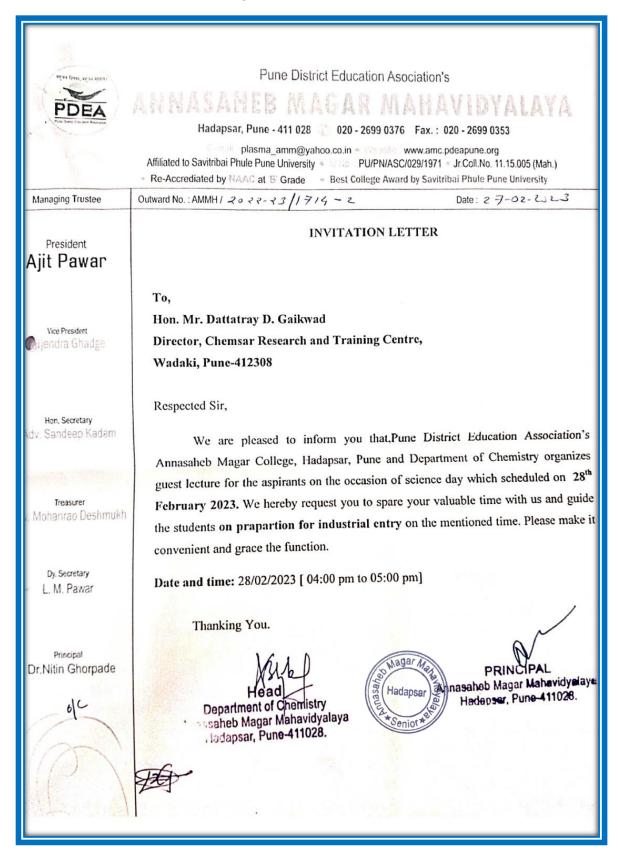

#### PDEA's Annasaheb Magar Mahavidyalaya, Hadapsar, Pune-28 SSR 2024 (4<sup>th</sup> Cycle)

|    |                                               |                                                                                  | Il a l . iduap   |
|----|-----------------------------------------------|----------------------------------------------------------------------------------|------------------|
| 16 | KDN Infotech Ltd.                             | C Industrial Training<br>Program                                                 | 149 355<br>Senio |
| 17 | Vertscend Automation                          | Soft skill Development                                                           | 156 – 161        |
| 18 | Rayat Shikshan Sanstha, S.M. Joshi<br>College | Career Opportunities in Subject of Botany                                        | 162 – 174        |
| 19 | Chemsar Research & Training Centre            | Guest Lecture on Preparation for Entry in Industry & Conducting Research Project | 175 – 188        |
| 20 | SEBC                                          | Botany Fest                                                                      | 189 - 213        |
| 21 | Excelr Solutions                              | Virtual Training Program on Full-stack Development                               | 214 – 227        |
| 22 | Elite Softwares                               | Intership Course on Web Development                                              | 228 – 254        |
| 23 | Savikrushna Tourism Pvt. Ltd.                 | Workshop on Online<br>Passport                                                   | 255 – 262        |
| 24 | Centre of Excellence                          | Financial Literacy Workshop                                                      | 263 – 304        |
| 25 | Tata Community Initiatives Trust              | Career Counselling                                                               | 305 – 318        |
| 26 | Jagruti Rehabilitation Centre                 | Education visit                                                                  | 319 – 329        |
| 27 | Kumarov Botanical Institute                   | Published Research<br>Paper                                                      | 330 – 345        |
| 28 | ToxIndiaPvt. Ltd                              | Guest Lecture in Career<br>Counselling                                           | 346 – 355        |
| 29 | Shreenath Maskoba Sahakari<br>Karkhana Ltd.   | Auditing & Taxation in Sugar Industry                                            | 356 – 362        |
| 30 | Paisa Promise                                 | Long term & short term<br>Investment Opportunity                                 | 363 – 368        |
| 31 | District Election Office                      | New Voter ID Creation                                                            | 369 – 383        |
| 32 | Nisargaraja Mitra Jiwanche<br>Foundation      | Other Academic<br>Activities                                                     | 384 – 394        |