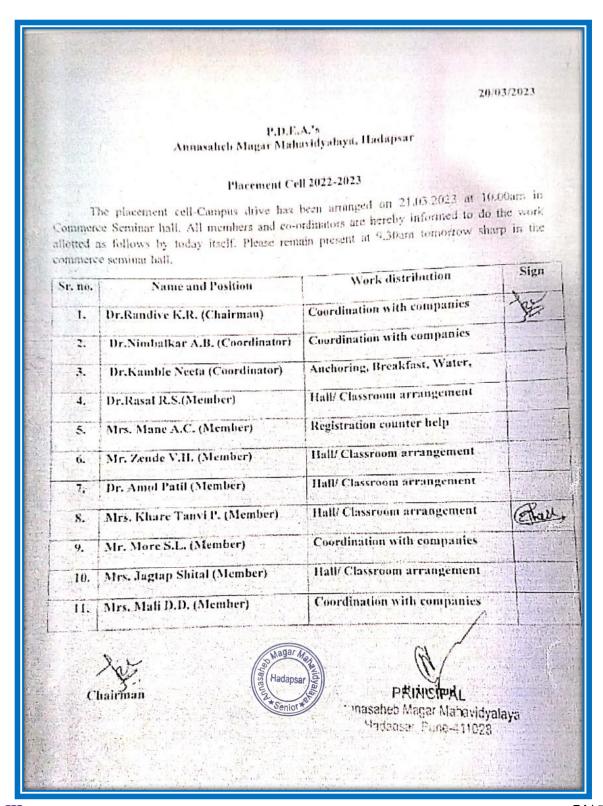

rses to be run at <u>PDEA'S ANNASAHEB</u>

<u>MAGAR MAHAVIDYALAYA, HADAPSAR, PUNE-411028</u>

Skill based job oriented training for 24 hours. (CWW)

Job oriented training includes, job readiness, work place English, effective communication skills, interview preparation, grooming and confidence building.

IN WITNESS WHEREOF the Parties have by duly authorized representatives The Quaide Milleth College for Men, their respective hands and seal on the date first above written in the presence of:

Signed by:

3---2918 2022

Annasahab Magar Mahavidyalay

(FIRST PARTY)

Signed by

MAGIC SCE TOUNDATION

(SECOND PARTY)

Date: 29.08.2022

Place: Pune

Hadapsar Seniot \* Seniot \*

Chr. R. A. A. S.

7

### **MOU 9: MAGICBUS FOUNDATION**

# Activity: Student Exchange-Placement Drive Activity: Notice



Criterion III 74 | P a g e

**Activity: Advertisement** 



Criterion III 75 | P a g e



Criterion III 76 | P a g e

## **Activity: Published in Local News Paper**

हडपसर (चंद्रकांत चौंडकर) पुणे जिल्हा शिक्षण मंडळाचे अण्णासाहेब मगर महाविद्यालय, हडपसर आणि मॅजिक बस इंडिया फौंडेशन यांच्या संयुक्त विद्यमाने आज दिनांक २१ मार्च २०२३ रोजी मेगा प्लेसमेंट ड्राईव्ह आयोजित करण्यात आला होता. या मेळाव्याचे आयोजन महाविद्यालयाचे माननीय प्राचार्य डॉ. नितीन घोरपडे यांच्या मार्गदर्शनाखाली प्लेसमेंट सेल तर्फे आयोजित करण्यात आले होते. सदर मेळाव्याचे उदघाटन माननीय श्री. कामठे सर यांच्या शुभहस्ते झाले. प्रमुख पाहुण्यांच्या शुभहस्ते मॅजिक बस इंडिया फौंडेशन आणि सर्व कंपन्यांचे एच आर यांचा प्रातिनिधिक स्वरूपात माननीय प्राचार्य डॉ. नितीन घोरपडे यांच्या हस्ते सत्कार करण्यात आला.महाविद्यालयाचे माननीय प्राचार्य डॉ.