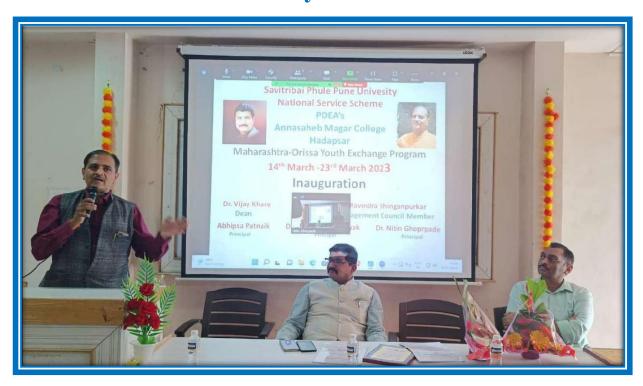

## **INDEX**

**YEAR: 2022 - 2023** 

| I LAK. 2022 - 2023 |                                                                                   |                                                 |           |  |  |
|--------------------|-----------------------------------------------------------------------------------|-------------------------------------------------|-----------|--|--|
| Sr.No.             | MOU                                                                               | ACTIVITY                                        | Page No.  |  |  |
| 1                  | Rupita Institute of Beauty & Wellness                                             | Beauty and Wellness<br>Program                  | 5 – 18    |  |  |
| 2                  | BGM Technologies                                                                  | Placement Activity                              | 19 – 23   |  |  |
| 3                  | Ratna Gears Pvt. Ltd.                                                             | Skill based training for Manufacturing of gears | 24 – 26   |  |  |
| 4                  | Golden Agri Biotech                                                               | Field Project                                   | 27 - 30   |  |  |
| 5                  | AVPMP Vishwas Institute of Pharmaceuticals                                        | Field Project                                   | 31 – 37   |  |  |
| 6                  | KTPCT K.P. Paramedical Institute                                                  | Field Project                                   | 38 – 44   |  |  |
| 7                  | Apollo Manjari Multispeciality<br>Hospital                                        | Free Health Check-up                            | 45 – 55   |  |  |
| 8                  | Quickheal Foundation                                                              | Cyber Awareness<br>Training                     | 56 – 66   |  |  |
| 9                  | Magicbus Foundation                                                               | Placement Drive                                 | 67 – 78   |  |  |
| 10                 | Lal Bahadur Shastri College, Satara                                               | Research Student<br>Exchange                    | 79 – 86   |  |  |
| 11                 | Biju Patnaik College of Information<br>Technology & Management Studies,<br>Orissa | Youth Exchange<br>Program                       | 87 – 108  |  |  |
| 12                 | VVM's Shree Damodar College Of<br>Commerce And Ecomonomics<br>,Margao Goa         | Student And Faculty Exchange                    | 109 – 119 |  |  |
| 13                 | Mahila Sarvangi nUtkarsh Mandal                                                   | Guest Lecture on Youth<br>Challenges            | 120 – 131 |  |  |
| 14                 | Mahatma Phule Institute of Management                                             | Guest Lecture on Career<br>Opportunities in MBA | 132 – 138 |  |  |
| 15                 | NIIT Foundation                                                                   | Basic Computer Course                           | 139 – 148 |  |  |
|                    |                                                                                   |                                                 |           |  |  |