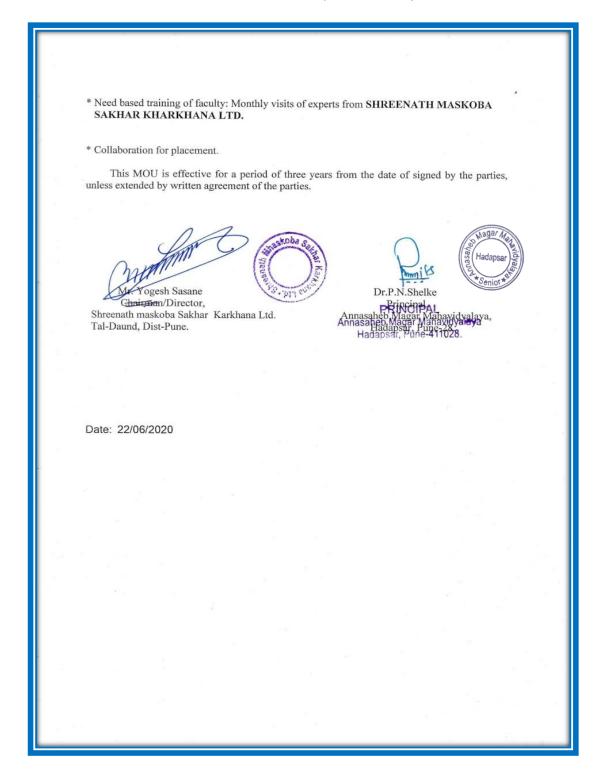

#### MEMORANDUM OF UNDERSTANDING

Hadapsar

This Memorandum of Understanding (here in after called as the 'MOU') is entered in this the 15th day of May –Two Thousand and Twenty Three (15.05.2023), by and between ANNASSER MAGAR MAHAVIDYALAYA HADPSAR PUNE- 28, the First Party represented here in by its PRINCIPAL DR. NITIN GHORPADE (herein after referred as 'First Party', the institution which expression, unless excluded by or repugnant to the subject or context shall include its successors – in-office, administrators and assigns).

#### AND