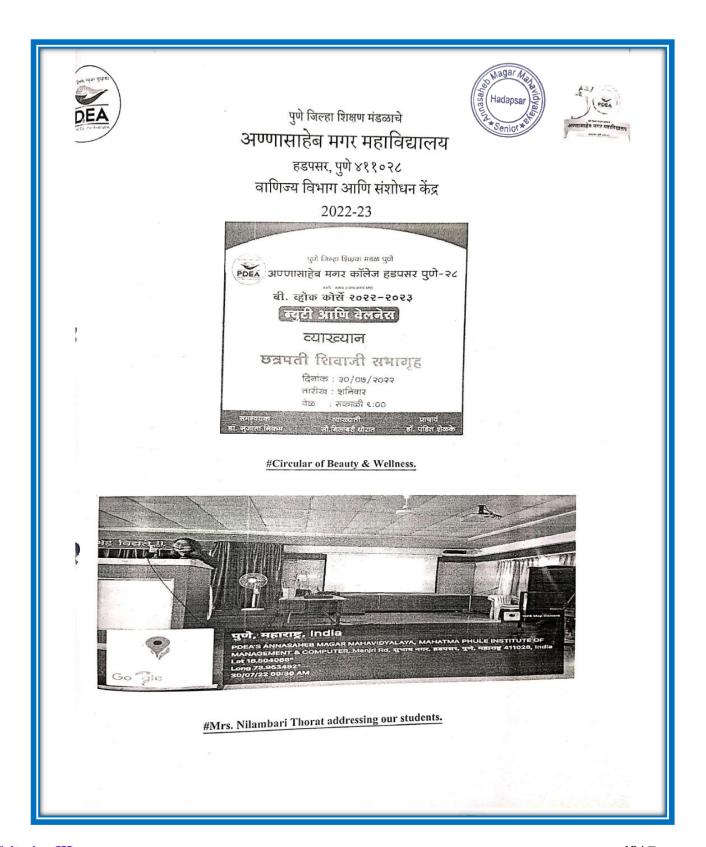

## **Activity: Notice**

पुणे जिल्हा शिक्षण मंडळाचे अण्णासाहेब मगर महाविद्यालय हडपसर, पुणे ४११०२८ वाणिज्य विभाग आणि संशोधन केंद्र 2022-23

दिनांक : ३०/०७/२०२२

सर्व विद्यार्थीनी साठी ब्युटी & वेलनेस प्रोग्रॅम आयोजित असून हडपसर मधील रुपिता इन्स्टिट्यूट मध्ये विद्यािथनींना ट्रैनिंग देणार आहे या प्रोग्रॅम मध्ये सूत्र संचालन डॉक्टर.सुजाता निकम यांनी केले असून कार्यक्रमाची प्रास्ताविक डॉक्टर.शुभांगी औटी यांनी केली. या कार्यक्रमाची सर्व माहिती नीलांबरी थोरात यांनी ppt च्या माध्यमातून दिली याच बरोबर त्यांनी विध्यार्तीनीना हे माहिती दिली कि हा कोर्से तीन वर्षाचा आहे. तरी एक वर्ष कोर्से फक्त डिप्लोमा होतो आणि तीन वर्ष जर हा कोर्से केला तर विद्यािथनींना डिग्री भेटते . त्यामुळे विद्यािथनींना चांगले प्रकारचे मार्गदर्शन मिळाले.

Halda

समन्वयक

Co-ordinator
Ph. O. Research Centre,
nasaheb Magar Mahavidyalaya
Hadapsar, Pune - 28.

िर्धामा प्रमुख विभाग प्रमुख **H.O.B**.

Department of Commerce and Research Center Annasaheb Magar Mahavidyalaya Hadapsar, Pune-28 PRINCIPAL Annascheb Magar Mahavidyalay: Hadapsar, Pune-411028,