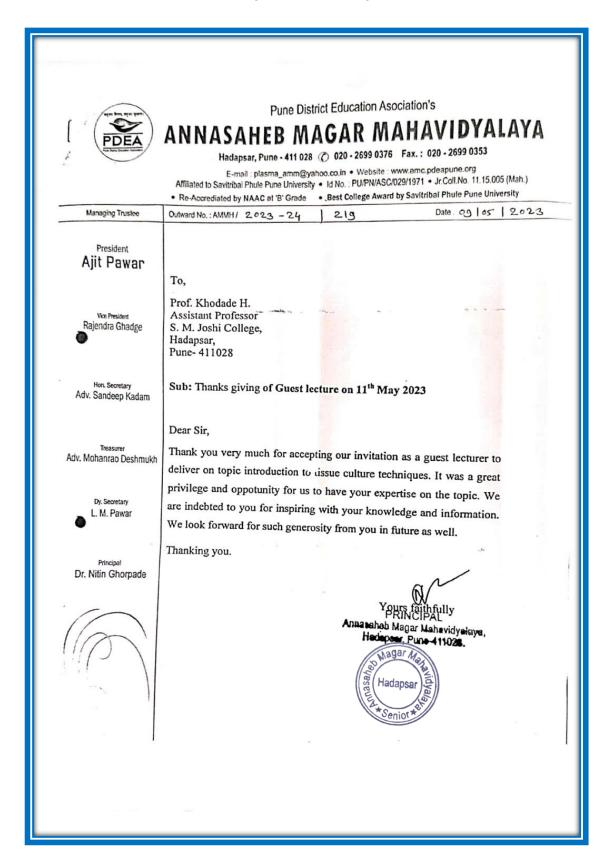

. Khodade Rushikesh from the S. M. Joshi College, is organised on 11.05.2023 in the Botany Laboratory at 12 pm. This talk will expose you to the avenues for research in the areas and also the career opportunities you can have in this field. All are instructed to be present for the lecture with i-card in give time.



Head

Head

Department of Botany

Annasaheb Magar Mahavidyalaya,

Hadapsar, Pune-411028.

Criterion III 170 | P a g e

### **Activity: Invitation Letter**



# **Activity: Attendance**



Criterion III 172 | P a g e

# **Activity: Photos**

Career Opportunities in the Subject of Botany" by Prof. Khodade Rushikesh on 11.05.2023











Department of Botany
Annasaheb Magar Makavidyalaya,
Undansar, Pune-411028.

Criterion III 173 | P a g e

### **Activity: Thank you Letter**



### **MOU 19: CHEMSAR RESEARCH & TRAINING CENTRE**





#### MEMORANDUM OF UNDERSTANDING FOR ACADEMIC EXCHANGE

And

CO-OPERATION
Between

P.D.E.A's

ANNASAHEB MAGAR MAHAVIDYALAYA, (Dept. of Chemistry), HADAPSAR, PUNE - 411028 and

CHEMSAR RESEARCH AND TRAINING CENTRE, WADAKI, PUNE- 412308

Annasaheb Magar Mahavidyalaya, (Dept. of Chemistry), Hadapsar, Pune has entered into a Memorandum of Understanding (MoU) with Chemsar Research and Training Centre, Wadaki, Pune-412308 for promoting and reinforcing cooperation, mutual exchange of Information and Technology, joint collaborative work in providing opportunity to students of Annsaheb Magar Mahavidyalaya in pharmaceutical industry, teamwork, and event management. The signing ceremony was held at Annasaheb Magar Mahavidyalaya, (Dept. of Chem