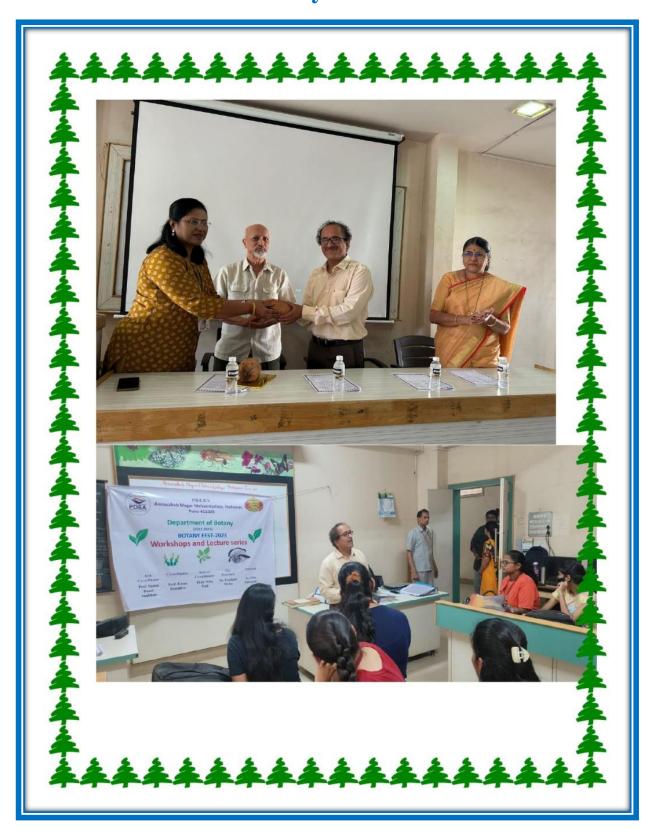

#### MEMORANDUM OF UNDERSTANDING

This Memorandum of Understanding (hereinafter called as the 'MOU') is entered into one this the 27Thday of-June 2022 Two Thousand and Twenty Two (27/06/2025), by and between