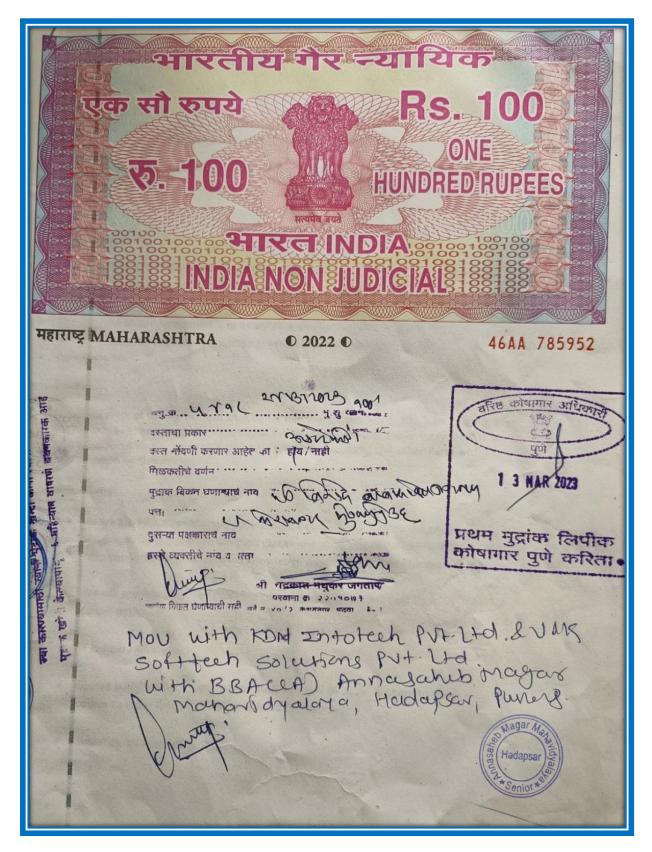

NG CELL
2022-23

Date:22/022023

#### Report

Pune District Education Board Annasaheb Magar College Hadapsar 28 and Placement and Training Centre in association with Department of Commerce Dated in college 2 from January 23 DG Bus is an initiative It has been implemented by Under this initiative to the students In college itself By providing services Computer courses It is launched for free Total in this activity 96 students Your courses is completed To complete this course of important Contributions are received as well Principal of the college Dr. Nitin Ghorpade Under the guidance of These courses were planned Coordinator, Department of Commerce Dr. Neeta Kamble by This course from students has been completed.

Howers

0



PRINCIPAL
Annasaheb Magar Mahavidyalaya
Hadapsar, Pune-411028.



Criterion III 149 | P a g e



#### MEMORANDUM OF UNDERSTANDING (MOU)

This MOU is a legal agreement made between "KDN Infotech Pvt. Ltd. & V And K Softtech Solutions Pvt. Ltd."

AND

College Name.

Annasaheb Magar Mahavidyalaya Hadapsar Pune -28

#### Purpose:

The purpose of this Agreement is to establish a relationship between the company and College by organizing mentorship and guidance programs for the students to grow their career with the right decision.

#### Term:



The initial term of this Agreement shall be for five years, from July 1, 20<u>9</u> to June 30, 20<u>4</u> with the option to renew for up to an additional five years, except that either Party may, at any time, with or without cause, terminate this Agreement by providing the other Party with thirty (30) days advance