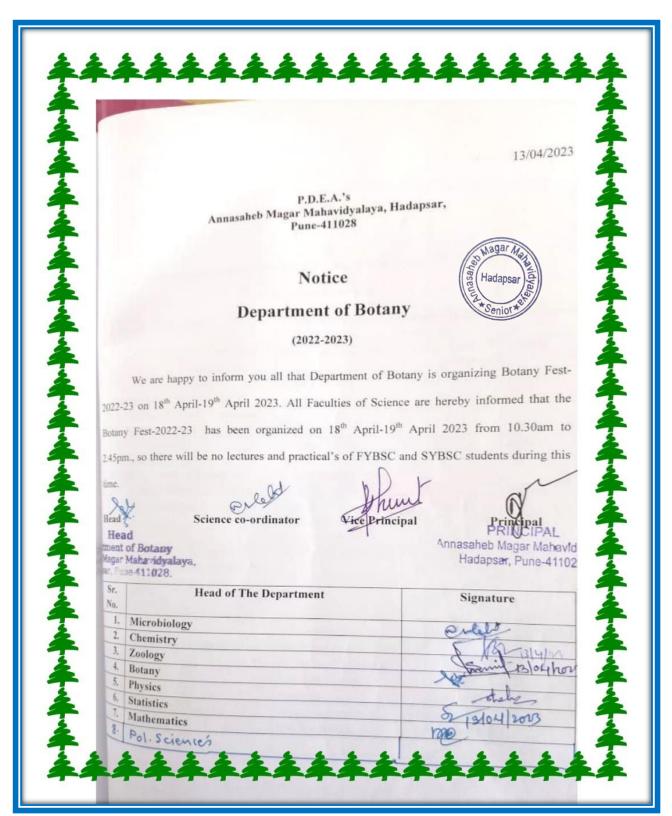

#### MEMORANDUM OF UNDERSTANDING

This Memorandum of Understanding (hereinafter called as the 'MOU') is entered into one this the 27Thday of-June 2022 Two Thousand and Twenty Two (27/06/2025), by and between