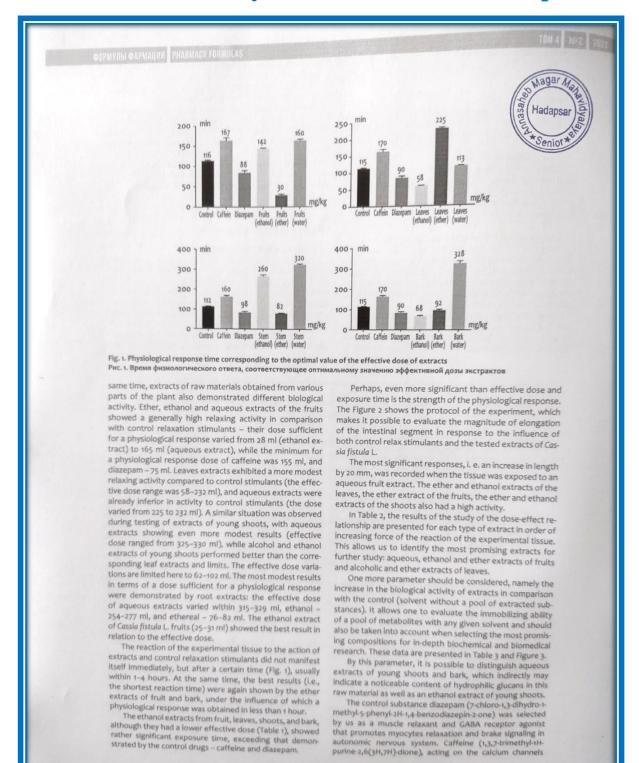

| 63              | 327             |
| Roots           | 167               | 88       | 98            | 70              | 325             |
|                 | 160               | 98       | 81            | 254             | 315             |
|                 | 155               | 75       | 82            | 260             | 318             |
|                 | 170               | 90       | 80            | 277             | 320             |
|                 | 171               | 85       | 79            | 264             | 329             |
|                 | 155               | 85       | 77            | 270             | 324             |
|                 | The second second |          | 76            | 268             | 326             |



**Criterion III** 322 | P a g e



Criterion III 323 | P a g e





Fig. 2. Dependence of amplitude of muscle relaxation (mm) on the dose of control preparations and extracts of Cassia fistula L. (mg), namely, aqueous (abbreviation A in the legend), ethanol (EN) and ether (E) ones of various parts of the plant, namely, fruits (abbreviation F in the legend), leaves (L), shoots (S), bark (B): 1 – EL; 2 – EL; 3 – AL; 4 – ENL; 5 – ENL; 6 – EF; 7 – EFF; 8 – ENF; 9 – ENF; 10 – AF; 11 – AF; 12 – ES; 14 – ENS; 15 – ENS; 15 – AS; 17 – AS; 18 – EB; 19 – EB; 20 – AB; 21 – AB; 22 – ENB; 23 – ENB

PUC. 2. Зависимость величины мышечного расслабления (мм) от дозы контрольных препаратов и экстрактов Cassia fistula L. (mg) — водного (аббревизура 4 в арганцы). Тамарально (EN) из афициали из предарать и экстрактов (аббревизура 5 м афициали