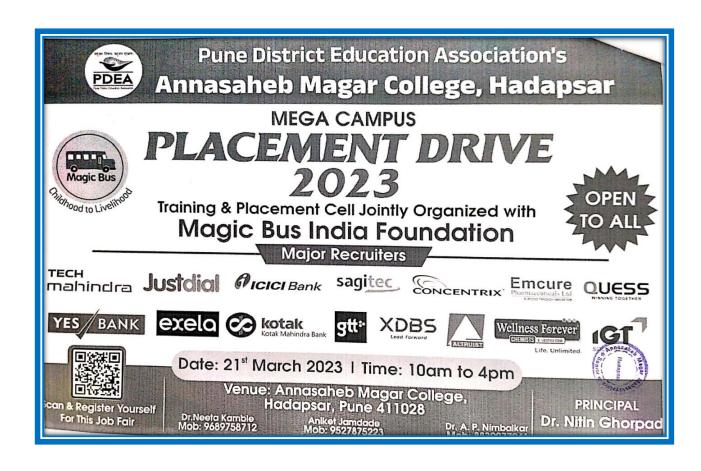

ALAYA, HADAPSAR, PUNE-411028</u>

Skill based job oriented training for 24 hours. (CWW)

Job oriented training includes, job readiness, work place English, effective communication skills, interview preparation, grooming and confidence building.

IN WITNESS WHEREOF the Parties have by duly authorized representatives The Quaide Milleth College for Men, their respective hands and seal on the date first above written in the presence of:

Signed by:

3---2918 2022

Annasahab Magar Mahavidyalay

(FIRST PARTY)

Signed by

MAGIC SCE TOUNDATION

(SECOND PARTY)

Date: 29.08.2022

Place: Pune

Hadapsar Seniot \* Seniot \*

Chr. R. A. A. S.

7

### **MOU 9: MAGICBUS FOUNDATION**

# Activity: Student Exchange-Placement Drive Activity: Notice



Criterion III 74 | P a g e

**Activity: Advertisement** 



Criterion III 75 | P a g e



Criterion III 76 | P a g e

## **Activity: Published in Local News Paper**

हडपसर (चंद्रकांत चौंडकर) पुणे जिल्हा शिक्षण मंडळाचे अण्णासाहेब मगर महाविद्यालय, हडपसर आणि मॅजिक बस इंडिया फौंडेशन यांच्या संयुक्त विद्यमाने आज दिनांक २१ मार्च २०२३ रोजी मेगा प्लेसमेंट ड्राईव्ह आयोजित करण्यात आला होता. या मेळाव्याचे आयोजन महाविद्यालयाचे माननीय प्राचार्य डॉ. नितीन घोरपडे यांच्या मार्गदर्शनाखाली प्लेसमेंट सेल तर्फे आयोजित करण्यात आले होते. सदर मेळाव्याचे उदघाटन माननीय श्री. कामठे सर यांच्या शुभहस्ते झाले. प्रमुख पाहुण्यांच्या शुभहस्ते मॅजिक बस इंडिया फौंडेशन आणि सर्व कंपन्यांचे एच आर यांचा प्रातिनिधिक स्वरूपात माननीय प्राचार्य डॉ. नितीन घोरपडे यांच्या हस्ते सत्कार करण्यात आला.महाविद्यालयाचे माननीय प्राचार्य डॉ. नितीन घोरपडे यांनी यावेळी मेळाव्याबद्दल मार्गदर्शन केले.उपप