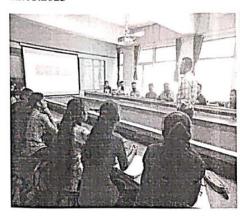

All the students of F. Y. S. Y. & T. Y. B. Sc. Botany are hereby inform that guest lecture on "Career Opportunities in the Subject of Botany" by Prof. Khodade Rushikesh from the S. M. Joshi College, is organised on 11.05.2023 in the Botany Laboratory at 12 pm. This talk will expose you to the avenues for research in the areas and also the career opportunities you can have in this field. All are instructed to be present for the lecture with i-card in give time.



Head

Head

Department of Botany

Annasaheb Magar Mahavidyalaya,

Hadapsar, Pune-411028.

Criterion III 170 | P a g e

### **Activity: Invitation Letter**



# **Activity: Attendance**



Criterion III 172 | P a g e

# **Activity: Photos**

Career Opportunities in the Subject of Botany" by Prof. Khodade Rushikesh on 11.05.2023











Department of Botany
Annasaheb Magar Makavidyalaya,
Undansar, Pune-411028.

Criterion III 173 | P a g e

### **Activity: Thank you Letter**



### **MOU 19: CHEMSAR RESEARCH & TRAINING CENTRE**





#### MEMORANDUM OF UNDERSTANDING FOR ACADEMIC EXCHANGE

And

CO-OPERATION
Between

P.D.E.A's

ANNASAHEB MAGAR MAHAVIDYALAYA, (Dept. of Chemistry), HADAPSAR, PUNE - 411028 and

CHEMSAR RESEARCH AND TRAINING CENTRE, WADAKI, PUNE- 412308

Annasaheb Magar Mahavidyalaya, (Dept. of Chemistry), Hadapsar, Pune has entered into a Memorandum of Understanding (MoU) with Chemsar Research and Training Centre, Wadaki, Pune-412308 for promoting and reinforcing cooperation, mutual exchange of Information and Technology, joint collaborative work in providing opportunity to students of Annsaheb Magar M