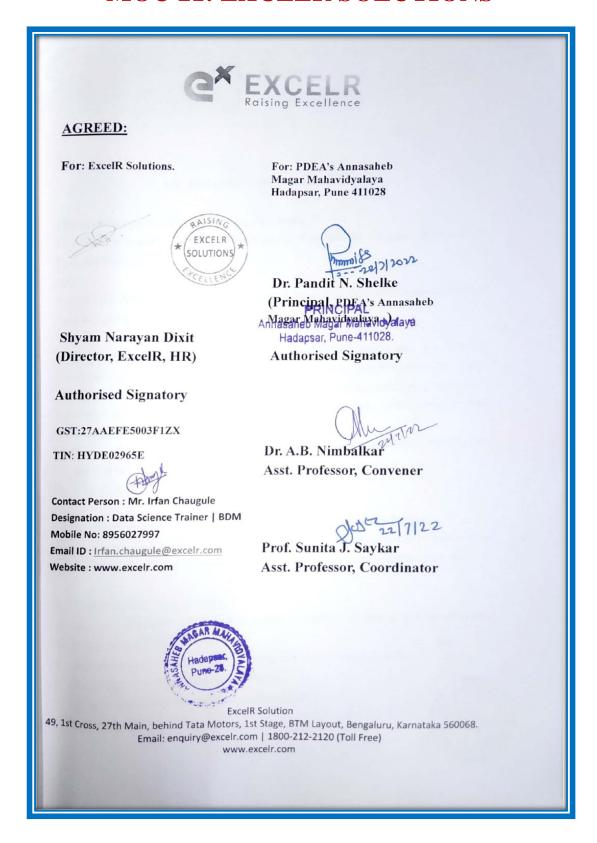

#### PDEA's Annasaheb Magar Mahavidyalaya, Hadapsar, Pune-28 SSR 2024 (4<sup>th</sup> Cycle)

|    |                                               |                                                                                  | Il a l . iduap   |
|----|-----------------------------------------------|----------------------------------------------------------------------------------|------------------|
| 16 | KDN Infotech Ltd.                             | C Industrial Training<br>Program                                                 | 149 355<br>Senio |
| 17 | Vertscend Automation                          | Soft skill Development                                                           | 156 – 161        |
| 18 | Rayat Shikshan Sanstha, S.M. Joshi<br>College | Career Opportunities in Subject of Botany                                        | 162 – 174        |
| 19 | Chemsar Research & Training Centre            | Guest Lecture on Preparation for Entry in Industry & Conducting Research Project | 175 – 188        |
| 20 | SEBC                                          | Botany Fest                                                                      | 189 - 213        |
| 21 | Excelr Solutions                              | Virtual Training Program on Full-stack Development                               | 214 – 227        |
| 22 | Elite Softwares                               | Intership Course on Web Development                                              | 228 – 254        |
| 23 | Savikrushna Tourism Pvt. Ltd.                 | Workshop on Online<br>Passport                                                   | 255 – 262        |
| 24 | Centre of Excellence                          | Financial Literacy Workshop                                                      | 263 – 304        |
| 25 | Tata Community Initiatives Trust              | Career Counselling                                                               | 305 – 318        |
| 26 | Jagruti Rehabilitation Centre                 | Education visit                                                                  | 319 – 329        |
| 27 | Kumarov Botanical Institute                   | Published Research<br>Paper                                                      | 330 – 345        |
| 28 | ToxIndiaPvt. Ltd                              | Guest Lecture in Career<br>Counselling                                           | 346 – 355        |
| 29 | Shreenath Maskoba Sahakari<br>Karkhana Ltd.   | Auditing & Taxation in Sugar Industry                                            | 356 – 362        |
| 30 | Paisa Promise                                 | Long term & short term<br>Investment Opportunity                                 | 363 – 368        |
| 31 | District Election Office                      | New Voter ID Creation                                                            | 369 – 383        |
| 32 | Nisargaraja Mitra Jiwanche<br>Foundation      | Other Academic<br>Activities                                                     | 384 – 394        |