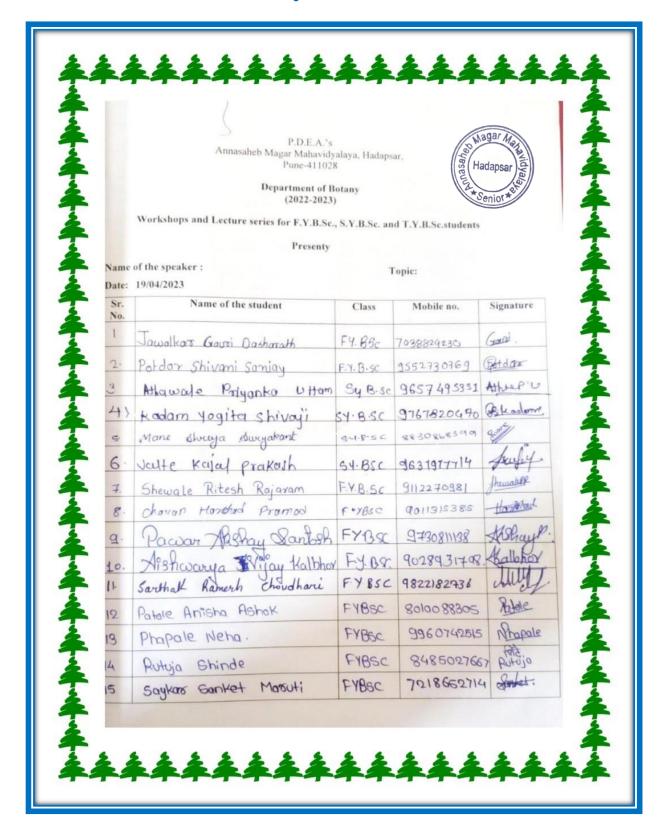

## **INDEX**

**YEAR: 2022 - 2023** 

| I LAK. 2022 - 2023 |                                                                                   |                                                 |           |  |  |
|--------------------|-----------------------------------------------------------------------------------|-------------------------------------------------|-----------|--|--|
| Sr.No.             | MOU                                                                               | ACTIVITY                                        | Page No.  |  |  |
| 1                  | Rupita Institute of Beauty & Wellness                                             | Beauty and Wellness<br>Program                  | 5 – 18    |  |  |
| 2                  | BGM Technologies                                                                  | Placement Activity                              | 19 – 23   |  |  |
| 3                  | Ratna Gears Pvt. Ltd.                                                             | Skill based training for Manufacturing of gears | 24 – 26   |  |  |
| 4                  | Golden Agri Biotech                                                               | Field Project                                   | 27 - 30   |  |  |
| 5                  | AVPMP Vishwas Institute of Pharmaceuticals                                        | Field Project                                   | 31 – 37   |  |  |
| 6                  | KTPCT K.P. Paramedical Institute                                                  | Field Project                                   | 38 – 44   |  |  |
| 7                  | Apollo Manjari Multispeciality<br>Hospital                                        | Free Health Check-up                            | 45 – 55   |  |  |
| 8                  | Quickheal Foundation                                                              | Cyber Awareness<br>Training                     | 56 – 66   |  |  |
| 9                  | Magicbus Foundation                                                               | Placement Drive                                 | 67 – 78   |  |  |
| 10                 | Lal Bahadur Shastri College, Satara                                               | Research Student<br>Exchange                    | 79 – 86   |  |  |
| 11                 | Biju Patnaik College of Information<br>Technology & Management Studies,<br>Orissa | Youth Exchange<br>Program                       | 87 – 108  |  |  |
| 12                 | VVM's Shree Damodar College Of<br>Commerce And Ecomonomics<br>,Margao Goa         | Student And Faculty Exchange                    | 109 – 119 |  |  |
| 13                 | Mahila Sarvangi nUtkarsh Mandal                                                   | Guest Lecture on Youth<br>Challenges            | 120 – 131 |  |  |
| 14                 | Mahatma Phule Institute of Management                                             | Guest Lecture on Career<br>Opportunities in MBA | 132 – 138 |  |  |
| 15                 | NIIT Foundation                                                                   | Basic Computer Course                           | 139 – 148 |  |  |
|                    |                                                                                   |                                                 |           |  |  |