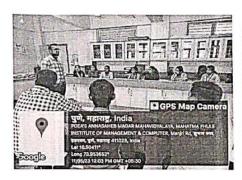

l the students of F. Y. S. Y. & T. Y. B. Sc. Botany are hereby inform that guest lecture on "Career Opportunities in the Subject of Botany" by Prof. Khodade Rushikesh from the S. M. Joshi College, is organised on 11.05.2023 in the Botany Laboratory at 12 pm. This talk will expose you to the avenues for research in the areas and also the career opportunities you can have in this field. All are instructed to be present for the lecture with i-card in give time.



Head

Head

Department of Botany

Annasaheb Magar Mahavidyalaya,

Hadapsar, Pune-411028.

Criterion III 170 | P a g e

### **Activity: Invitation Letter**



# **Activity: Attendance**



Criterion III 172 | P a g e

# **Activity: Photos**

Career Opportunities in the Subject of Botany" by Prof. Khodade Rushikesh on 11.05.2023











Department of Botany
Annasaheb Magar Makavidyalaya,
Undansar, Pune-411028.

Criterion III 173 | P a g e

### **Activity: Thank you Letter**



### **MOU 19: CHEMSAR RESEARCH & TRAINING CENTRE**





#### MEMORANDUM OF UNDERSTANDING FOR ACADEMIC EXCHANGE

And

CO-OPERATION
Between

P.D.E.A's

ANNASAHEB MAGAR MAHAVIDYALAYA, (Dept. of Chemistry), HADAPSAR, PUNE - 411028 and

CHEMSAR RESEARCH AND TRAINING CENTRE, WADAKI, PUNE- 412308

Annasaheb Magar Mahavidyalaya, (Dept. of Chemistry), Hadapsar, Pune has entered into a Memorandum of Understanding (MoU) with Chemsar Research and Training Centre, Wadaki, Pune-412308 for promoting and reinforcing cooperation, mutual exchange of Information and Technology, joint collaborative work in providing opportunity to students of Annsaheb Magar Mahav