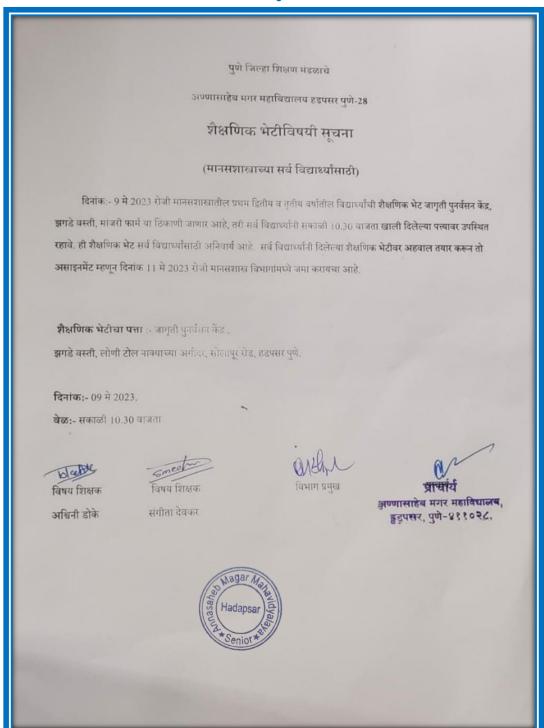

## **Activity: Notice**

पुणे जिल्हा शिक्षण मंडळाचे अण्णासाहेब मगर महाविद्यालय हडपसर, पुणे ४११०२८ वाणिज्य विभाग आणि संशोधन केंद्र 2022-23

दिनांक : ३०/०७/२०२२

सर्व विद्यार्थीनी साठी ब्युटी & वेलनेस प्रोग्रॅम आयोजित असून हडपसर मधील रुपिता इन्स्टिट्यूट मध्ये विद्यािथनींना ट्रैनिंग देणार आहे या प्रोग्रॅम मध्ये सूत्र संचालन डॉक्टर.सुजाता निकम यांनी केले असून कार्यक्रमाची प्रास्ताविक डॉक्टर.शुभांगी औटी यांनी केली. या कार्यक्रमाची सर्व माहिती नीलांबरी थोरात यांनी ppt च्या माध्यमातून दिली याच बरोबर त्यांनी विध्यार्तीनीना हे माहिती दिली कि हा कोर्से तीन वर्षाचा आहे. तरी एक वर्ष कोर्से फक्त डिप्लोमा होतो आणि तीन वर्ष जर हा कोर्से केला तर विद्यािथनींना डिग्री भेटते . त्यामुळे विद्यािथनींना चांगले प्रकारचे मार्गदर्शन मिळाले.