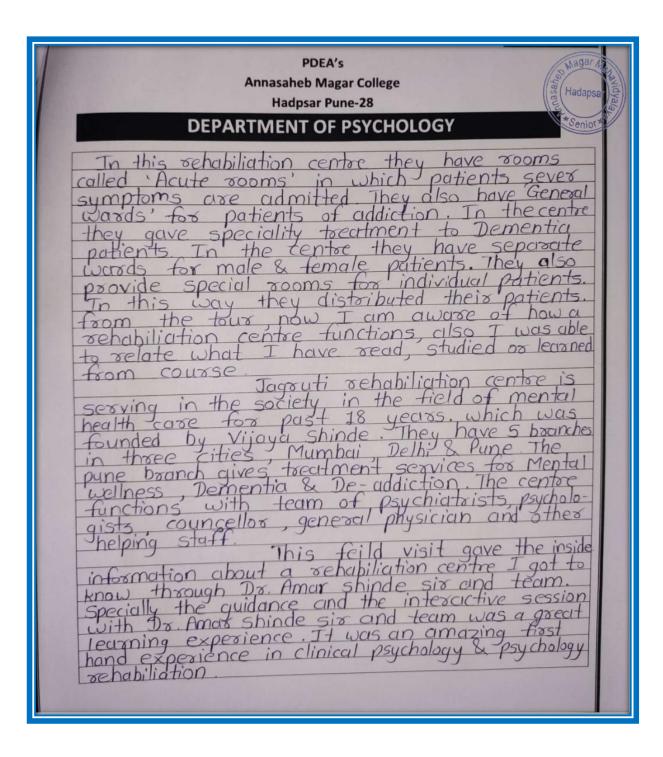

पुणे जिल्हा शिक्षण मंडळाच्या अण्णासाहेव मगर महाविद्यालयाचा साविजीवाई फुले पुणे विद्यापीठाच्या राष्ट्रीय सेवा योजनांतर्गत महाराष्ट्र-ओरिसा विद्यार्थी-शिक्षक आधान प्रधान कार्यक्रम १४ ते २३ मार्थ २०२३ या कालावधीत होत आहे. या कार्यक्रमांतर्गत अण्णासाहेब मगर अण्णासाहेब मगर महाविद्यालयाच्या महाराष्ट्र-ओरिसा विद्यार्थी-शिक्षक आदान प्रदान कार्यक्रम

महाविद्यालवाचा

३७ विध्यार्थी व डॉ. सविता कुलकर्णी, डॉ. गणेश गांधीले, प्रा. शोतल गायकवाड, प्रा. अविनाश राठोड या चार शिक्षकांचा संघ ओरिसाला रवाना झाला आहे. अण्णासाहेब मगर महाविद्यालयाचा ओरिसा येथील बिजू पटनाईक माहिती वंत्रज्ञान व व्यवस्थापन महाविद्यालयाचा शैक्षणिक आदान-प्रदानासाठी सामंजस्य करार झाला आहे.