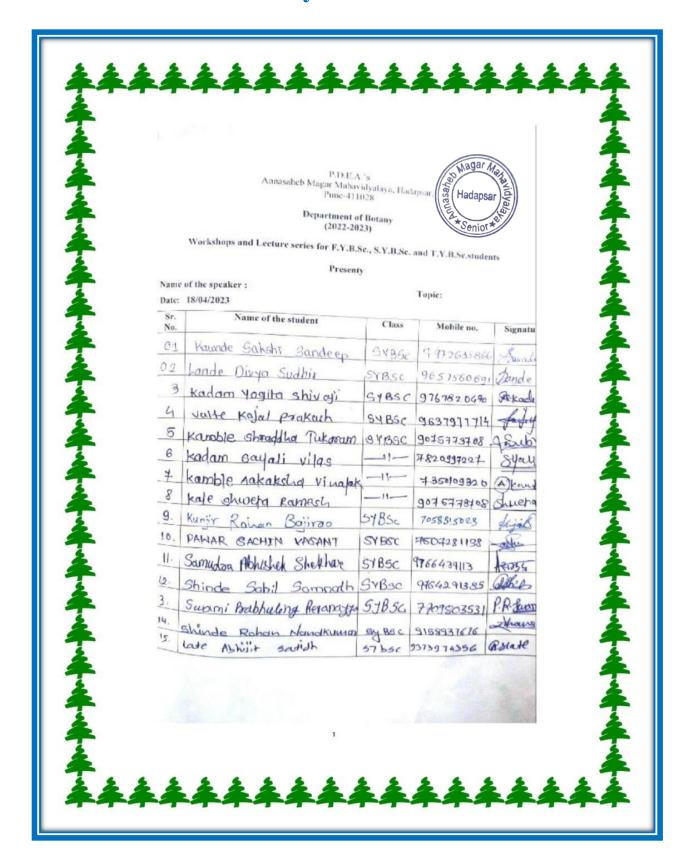

## **INDEX**

**YEAR: 2022 - 2023** 

| I LAK. 2022 - 2023 |                                                                                   |                                                 |           |  |  |
|--------------------|-----------------------------------------------------------------------------------|-------------------------------------------------|-----------|--|--|
| Sr.No.             | MOU                                                                               | ACTIVITY                                        | Page No.  |  |  |
| 1                  | Rupita Institute of Beauty & Wellness                                             | Beauty and Wellness<br>Program                  | 5 – 18    |  |  |
| 2                  | BGM Technologies                                                                  | Placement Activity                              | 19 – 23   |  |  |
| 3                  | Ratna Gears Pvt. Ltd.                                                             | Skill based training for Manufacturing of gears | 24 – 26   |  |  |
| 4                  | Golden Agri Biotech                                                               | Field Project                                   | 27 - 30   |  |  |
| 5                  | AVPMP Vishwas Institute of Pharmaceuticals                                        | Field Project                                   | 31 – 37   |  |  |
| 6                  | KTPCT K.P. Paramedical Institute                                                  | Field Project                                   | 38 – 44   |  |  |
| 7                  | Apollo Manjari Multispeciality<br>Hospital                                        | Free Health Check-up                            | 45 – 55   |  |  |
| 8                  | Quickheal Foundation                                                              | Cyber Awareness<br>Training                     | 56 – 66   |  |  |
| 9                  | Magicbus Foundation                                                               | Placement Drive                                 | 67 – 78   |  |  |
| 10                 | Lal Bahadur Shastri College, Satara                                               | Research Student<br>Exchange                    | 79 – 86   |  |  |
| 11                 | Biju Patnaik College of Information<br>Technology & Management Studies,<br>Orissa | Youth Exchange<br>Program                       | 87 – 108  |  |  |
| 12                 | VVM's Shree Damodar College Of<br>Commerce And Ecomonomics<br>,Margao Goa         | Student And Faculty Exchange                    | 109 – 119 |  |  |
| 13                 | Mahila Sarvangi nUtkarsh Mandal                                                   | Guest Lecture on Youth<br>Challenges            | 120 – 131 |  |  |
| 14                 | Mahatma Phule Institute of Management                                             | Guest Lecture on Career<br>Opportunities in MBA | 132 – 138 |  |  |
| 15                 | NIIT Foundation                                                                   | Basic Computer Course                           | 139 – 148 |  |  |
|                    |                                                                                   |                                                 |           |  |  |