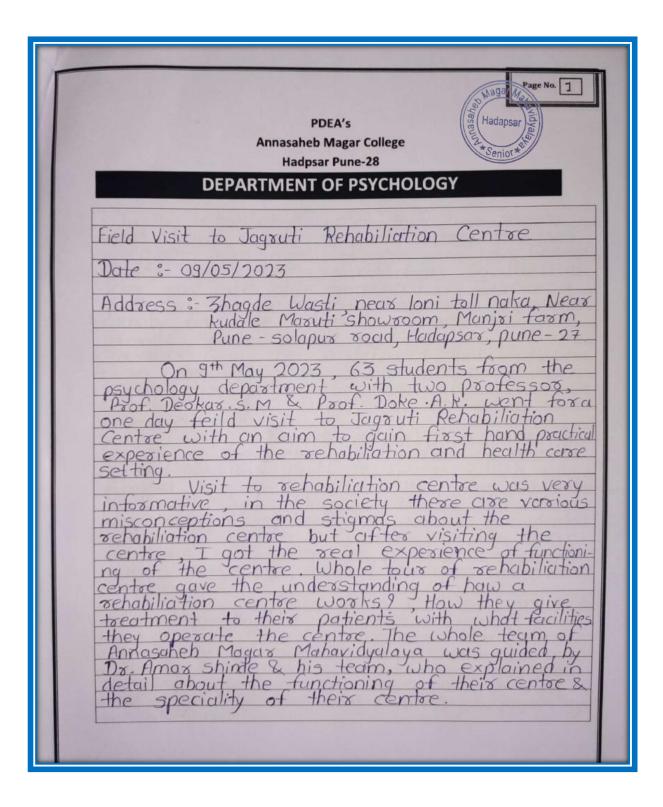

## **Activity: Published in Local Newspaper**

# महाराष्ट्र राज्याला मोढा सांस्कृतिक व ऐतिहासिक वारसा : रवींद्र शिंगणापूरकर

पुणे प्रतिनिधी

ओरिसामधील संस्कृती, भाषा, खाद्य पदार्थ, निसर्ग, पर्यावरण, पर्वटनस्थळे, माणसं यांचं निरीक्षण करा, आपल्याकडील या गोष्टीचा तुलनात्मक अभ्यास करा, सहलीचा आनंद च्या, पण तुमही विद्यार्थी महाराष्ट्राचे प्रतिनिधीत्व करत आहात हें लक्षात ठेवा, महाराष्ट्र राज्याला मोठा सांस्कृतिक व ऐतिहासिक वारसा आहे. प्रवासात तिथल्या पर्यावरणाला हानी पोहचेल, अशी कृती करू नका, प्लास्टिकचा वापर वापर टाळा, तिथल्या बारीकसारीक बाबींच्या नोंदी तुमच्या डायरीत करा. या प्रवासाचा अभ्यासपूर्ण अहवाल तवार करा, असे आवाहन सावित्रीबाई फले पणे विद्यापीठाच्या व्यवस्थापन परिषदेचे सदस्य रवींद्र शिगणापुरकर बांनी केले.