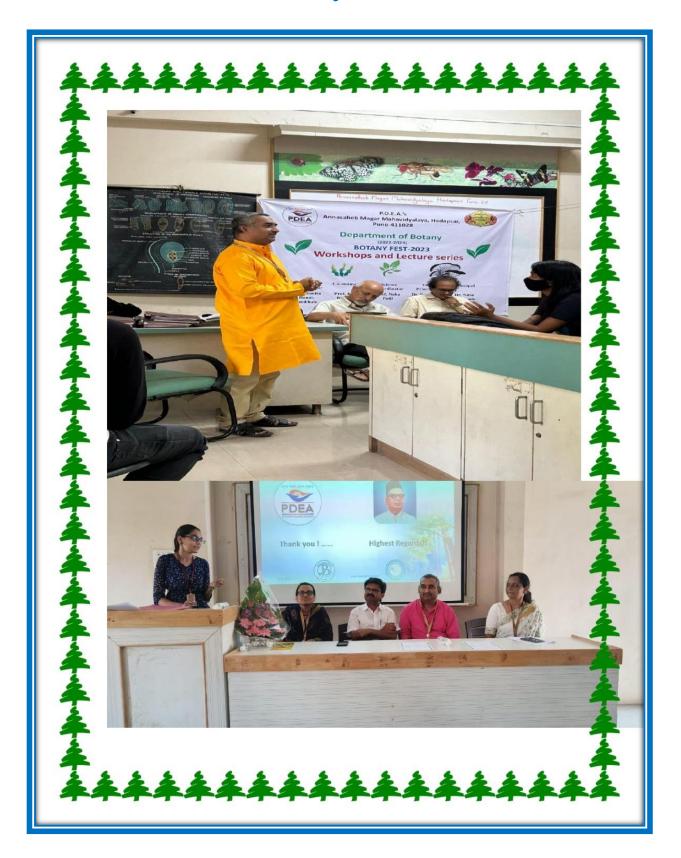

#### MEMORANDUM OF UNDERSTANDING

This Memorandum of Understanding (hereinafter called as the 'MOU') is entered into one this the 27Thday of-June 2022 Two Thousand and Twenty Two (27/06/2025), by and between