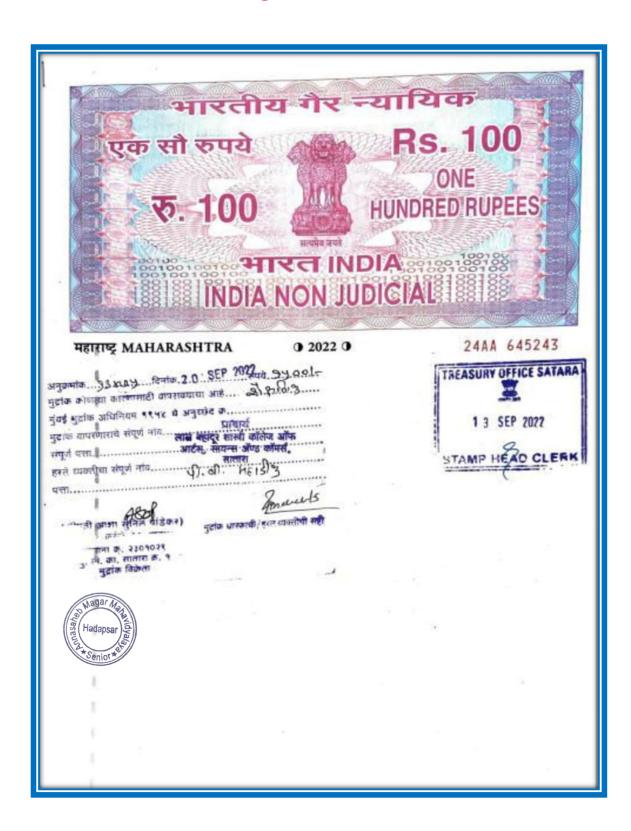

. अण्णासाहेब मगर महाविद्यालयाचे माननीय प्राचार्य डॉ. नितीन घोरपडे, उपप्राचार्य डॉ. प्रशांत मुळे उपप्राचार्य प्रा. डॉ.शुभांगी औटीआणि उपप्राचार्य अनिल जगताप यांनी वेळोवेळी केलेल्या मार्गदर्शनाने हा मेगा प्लेसमेंट ड्राईव्ह सुरळीत पडला. प्लेसमेंट सेल चे चेअरमन प्रा. डॉ किरण रणदिवे, समन्वयक डॉ. नीता कांबळे , समन्वयक डॉ. निंबाळकर आणि सदस्य प्रा. मोरे , डॉ. रसाळ, प्रा. माळी , प्रा. माने, प्रा. झेंडे, डॉ. अमोल पाटील, प्रा. खरे , प्रा. जगताप यांच्या नियोजनामुळे सर्व प्लेसमेंट सेल हा खूप यशदायी झाला. ऑफिसमधील श्री. गणेश साबळे, श्री. धनंजय बागडे,, श्री. मोहोळ , श्री. काशिनाथ मामा आणि आर बी पवार याचे विशेष सहकार्य लाभले Department of Commerce and

Research Center Annasaheb Magar Mahavidyalaya

## MOU 10: Shri. Swami Vivekanand Shikshan Sanstha's Lal Bahadur Shastri College of Arts Science & Commerce



Criterion III 79 | P a g e

## MOU 10: Shri Swami Vivekanand Shikshan Sanstha's Lal Bahadur Shastri College of Arts Science & Commerce

## MEMORANDUM OF UNDERSTANDING (MOU)

Between



Shri Swami Vivekanand Shikshan Sanstha's Lal Bahadur Shastri College of Arts, Science & Commerce, Satara.

Pune District Education Association's Annasaheb Magar Mahavidyalaya, Hadapsar, Pune-411028

Lal Bahadur Shastri College of Arts, Science & Commerce Satara and Annasaheb Magar Mahavidyalaya, Hadapsar, Pune-411028 have agreed to the following protocols governing their collaboration on academic, training and research related activities on Monday 31st October 2022 (Day and date of signing MOU).

#### Scope of MOU:

The scope of collaboration on academic, training and research activities in this memorandum