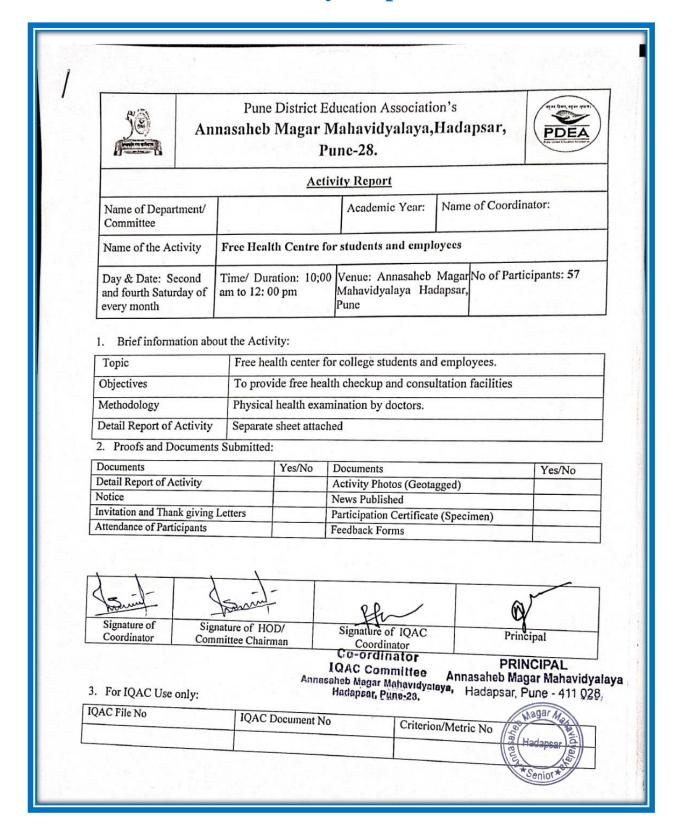

Myddiv 18                                     |
| 21000   |                                     |                         | 188 - 183 C  | Donand Of Lines                           | que en la |
|         |                                     | 18 P. C 2 2 2 2 3 4 4 1 | Departmen    | ead<br>nt of Zoology<br>ar Mahavidyalaya, | 30 0 0 0 1 1 1 1                              |
| :77°7   | 171:                                | 15/8/2/3                |              | Pune 411028.                              | Lilina J                                      |
| 2000    |                                     |                         |              | Sunket 1 1000                             | Sankerr                                       |

Criterion III 53 | P a g e

### **Activity: Report**



Criterion III 54 | P a g e

### **Activity: Report**

### Report:

Department of Zoology has started free health centre for college students and employees in collaboration with Apollo-Manjri Multispecialty Hospital Pune-28 from 26th March 2022. As per MoU with above mentioned hospital a medical health checkup OPD was arranged in college campus under the care of General Physician on 2<sup>nd</sup> and 4<sup>th</sup> Saturday of every month (excluding college holiday) during 10:00 am to 12:00 pm. This OPD will be free of cost for college students and employees. The aim of health centre was to guide and consultation to needy employees and students. Total 57 students and employees get benefited in health centre. Health Centre was consulted by Dr. Sachin Sanap, Dr. Amol Patinge, Dr. Karishma